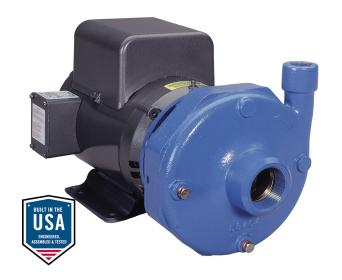

## GOULDS 22BF PUMP WITH IRON/BRONZE & BUNA

IRON/BRONZE | BUNA MECH SEAL | 1.5 HP TEFC, 3500RPM, 1/60/115-208-230 VOLTS | 1 X 2-7 | BEP 46 GPM @ 64FTH

**SKU:** 22BF1F4H0

Stock: Out of stock contact us for

## PRODUCT DESCRIPTION

Goulds 3656 S pumps from Water Technology have been designed with technical benefits to meet the needs of users in a variety of water supply, recirculation, and cooling applications.

Enclosed impeller

Estimated delivery is 3 to 4 weeks

Contact us for actual lead time

www.pfcestore.com - 763-425-7890 / 800-328-2350

Product photo could vary from the actual product

Curve

**Brochure Specs** 