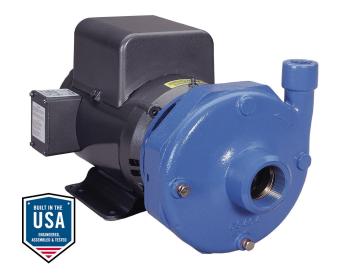

## GOULDS 22BF PUMP WITH IRON/BRONZE & BUNA

IRON/BRONZE | BUNA MECH SEAL | 1.5 HP TEFC, 3500RPM, 1/60/115-208-230 VOLTS | 1 X 2-7 | BEP 46 GPM @ 64FTH

**SKU:** 22BF1F4H0

**Stock:** Out of stock contact us for

## PRODUCT DESCRIPTION

Goulds 3656 S pumps from Water Technology have been designed with technical benefits to meet the needs of users in a variety of water supply, recirculation, and cooling applications.

Enclosed impeller

Estimated delivery is 3 to 4 weeks

Contact us for actual lead time

www.pfcestore.com - 763-425-7890 / 800-328-2350

Product photo could vary from the actual product

Curve

**Brochure Specs** 