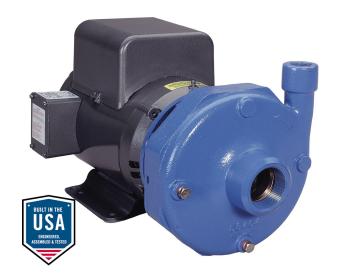

## GOULDS 22BF PUMP WITH IRON/BRONZE & BUNA

IRON/BRONZE | BUNA MECH SEAL | 5 HP TEFC, 3500RPM, 1/60/230 VOLTS | 1 X 2-7 | BEP 79 GPM @ 132FTH

**SKU:** 22BF1J4B0

Stock: Out of stock contact us for

lead time

## PRODUCT DESCRIPTION

Goulds 3656 S pumps from Water Technology have been designed with technical benefits to meet the needs of users in a variety of water supply, recirculation, and cooling applications.