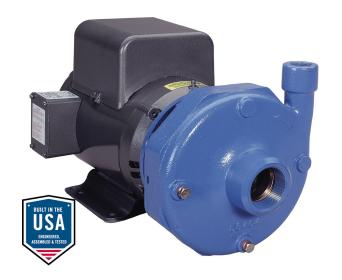

## GOULDS 22BF PUMP WITH IRON/BRONZE & BUNA

IRON/BRONZE | BUNA MECH SEAL | 5 HP TEFC, 3500RPM, 1/60/230 VOLTS | 1 X 2-7 | BEP 79 GPM @ 132FTH

**SKU:** 22BF1J4B0

Stock: Out of stock contact us for

lead time

## PRODUCT DESCRIPTION

Goulds 3656 S pumps from Water Technology have been designed with technical benefits to meet the needs of users in a variety of water supply, recirculation, and cooling applications.

Enclosed impeller

Estimated delivery is 3 to 4 weeks

Contact us for actual lead time

www.pfcestore.com - 763-425-7890 / 800-328-2350

Product photo could vary from the actual product

Curve

**Brochure Specs** 