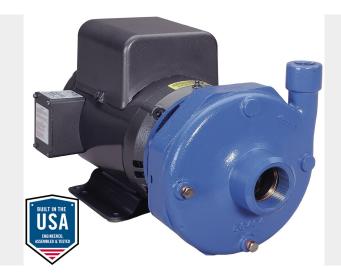

## **GOULDS 3BF PUMP WITH IRON/BRONZE & BUNA**

IRON/BRONZE | BUNA MECH SEAL | 3 HP TEFC, 3500RPM, 1/60/230 VOLTS | 1.5 X 2-6 | BEP 89 GPM @ 98FTH

**SKU:** 3BF1H4A0H | **Stock:** Out of stock contact us for lead time | **Categories:** <u>Goulds 3656 Pumps</u> | **Tags:** <u>GOULDS 3656 S PUMPS</u>

Model Number 3BF1H4A0H

## **PRODUCT DESCRIPTION**

Goulds 3656 S pumps from Water Technology have been designed with technical benefits to meet the needs of users in a variety of water supply, recirculation, and cooling applications.