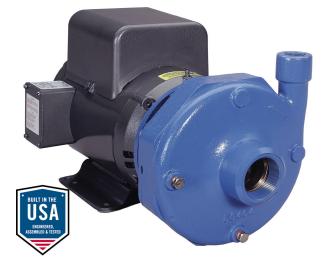

# GOULDS 3BF PUMP WITH IRON/BRONZE & BUNA

IRON/BRONZE | BUNA MECH SEAL | 5 HP TEFC, 3500RPM, 1/60/230 VOLTS | 1.5 X 2-6 | BEP 121 GPM @ 102FTH

SKU: 3BF1J4B0 Stock: Out of stock contact us for lead time Categories: <u>Goulds 3656 Pumps</u> Tags: <u>GOULDS 3656 S PUMPS</u> Model Number 3BF1J4B0

# **PRODUCT DESCRIPTION**

Goulds 3656 S pumps from Water Technology have been designed with technical benefits to meet the needs of users in a variety of water supply, recirculation, and cooling applications.