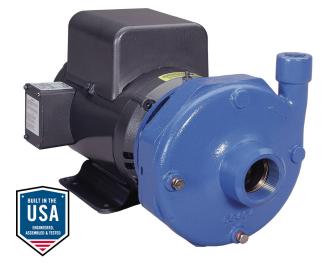

# GOULDS 4BF PUMP WITH IRON/BRONZE & BUNA

IRON/BRONZE | BUNA MECH SEAL | 5 HP TEFC, 3500RPM, 1/60/230 VOLTS | 2.5 X 3-7 | BEP 171 GPM @ 65FTH

SKU: 4BF1J4J0 Stock: Out of stock contact us for lead time Categories: <u>Goulds 3656 Pumps</u> Tags: <u>GOULDS 3656 S PUMPS</u> Model Number 4BF1J4J0

# **PRODUCT DESCRIPTION**

Goulds 3656 S pumps from Water Technology have been designed with technical benefits to meet the needs of users in a variety of water supply, recirculation, and cooling applications.