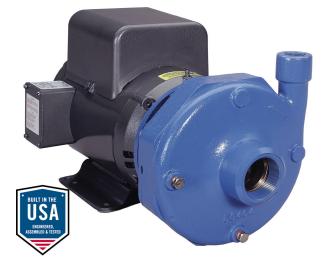

## GOULDS 5BF PUMP WITH IRON/BRONZE & BUNA

IRON/BRONZE | BUNA MECH SEAL | 10 HP TEFC, 3500RPM, 1/60/230 VOLTS | 1.5 X 2-8 | BEP 146 GPM @ 174FTH

SKU: 5BF1L4C0 Stock: Out of stock contact us for lead time Categories: <u>Goulds 3656 Pumps</u> Tags: <u>GOULDS 3656 S PUMPS</u> Model Number 5BF1L4C0

# **PRODUCT DESCRIPTION**

Goulds 3656 S pumps from Water Technology have been designed with technical benefits to meet the needs of users in a variety of water supply, recirculation, and cooling applications.