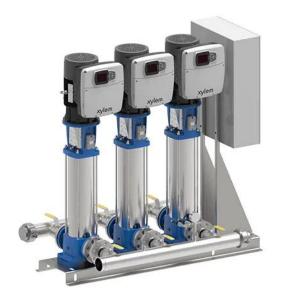

# GOULDS AQUAFORCE DUPLEX BOOSTER SYSTEM, 460V, 3 PHASE, HVX2D6R-46SVX30GMAXX 0-G

Two Pumps BEP - 455 GPM @ 310 FTH. Material - Cast Iron/304SS. Mechanical Seal Car/Silcar Viton. Connections 6"

Picture shows a Triplex Booster with panel on right side

## PRODUCT DESCRIPTION

The AQUAFORCE™ e-HVX & e-HVXR Packaged Booster Systems are advanced variable speed pumping stations, featuring two or three e-SVX Series multistage vertical Smart Pumps. Each pump is equipped with a

#### www.pfcestore.com - 763-425-7890 / 800-328-2350

hydrovar® X Smart Motor, enabling variable speed operation. These systems enhance user comfort by reducing noise emissions and minimizing "water hammer" through gradual pump staging and shutdown. All pumps are mounted on a single base, with

individual shut-off and check valves. The system is interconnected by suction and delivery manifolds, and the control panel is securely attached to the same base with a bracket.