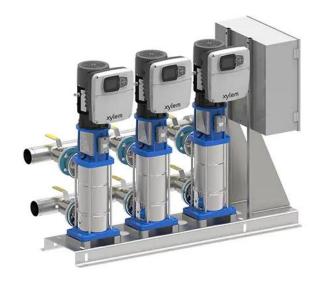

# GOULDS AQUAFORCE DUPLEX BOOSTER SYSTEM, 460V, 3 PHASE, HVXR2D2R-10SVX5R2AXX 0-G

Two Pumps BEP - 115 GPM @ 215 FTH. Material - Cast Iron/304SS. Mechanical Seal Car/Silcar Viton. Connections 2"

Picture shows a Triplex Booster with panel on right side

## PRODUCT DESCRIPTION

The AQUAFORCE™ e-HVX & e-HVXR Packaged Booster Systems are advanced variable speed pumping stations, featuring two or three e-SVX Series multistage vertical Smart Pumps. Each pump is equipped with a

#### www.pfcestore.com - 763-425-7890 / 800-328-2350

hydrovar® X Smart Motor, enabling variable speed operation. These systems enhance user comfort by reducing noise emissions and minimizing "water hammer" through gradual pump staging and shutdown. All pumps are mounted on a single base, with

individual shut-off and check valves. The system is interconnected by suction and delivery manifolds, and the control panel is securely attached to the same base with a bracket.