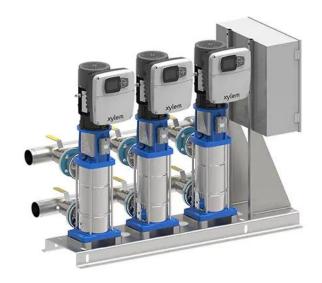

# GOULDS AQUAFORCE DUPLEX BOOSTER SYSTEM, 460V, 3 PHASE, HVXR2D2R-10SVX5R2AXX 0-G

Two Pumps BEP - 115 GPM @ 215 FTH. Material - Cast Iron/304SS. Mechanical Seal Car/Silcar Viton. Connections 2"

Picture shows a Triplex Booster with panel on right side

## PRODUCT DESCRIPTION

The AQUAFORCE™ e-HVX & e-HVXR Packaged Booster Systems are advanced variable speed pumping stations, featuring two or three e-SVX Series multistage vertical Smart Pumps. Each pump is equipped with a

#### www.pfcestore.com - 763-425-7890 / 800-328-2350

hydrovar® X Smart Motor, enabling variable speed operation. These systems enhance user comfort by reducing noise emissions and minimizing "water hammer" through gradual pump staging and shutdown. All pumps are mounted on a single base, with

individual shut-off and check valves. The system is interconnected by suction and delivery manifolds, and the control panel is securely attached to the same base with a bracket.