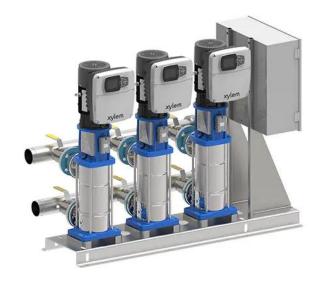

# GOULDS AQUAFORCE DUPLEX BOOSTER SYSTEM, 460V, 3 PHASE, HVXR2D2R-10SVX5R2AXX 0-G

Two Pumps BEP - 115 GPM @ 215 FTH. Material - Cast Iron/304SS. Mechanical Seal Car/Silcar Viton. Connections 2"

Picture shows a Triplex Booster with panel on right side

## PRODUCT DESCRIPTION

The AQUAFORCE™ e-HVX & e-HVXR Packaged Booster Systems are advanced variable speed pumping stations, featuring two or three e-SVX Series multistage vertical Smart Pumps. Each pump is equipped with a

#### www.pfcestore.com - 763-425-7890 / 800-328-2350

hydrovar® X Smart Motor, enabling variable speed operation. These systems enhance user comfort by reducing noise emissions and minimizing "water hammer" through gradual pump staging and shutdown. All pumps are mounted on a single base, with

individual shut-off and check valves. The system is interconnected by suction and delivery manifolds, and the control panel is securely attached to the same base with a bracket.