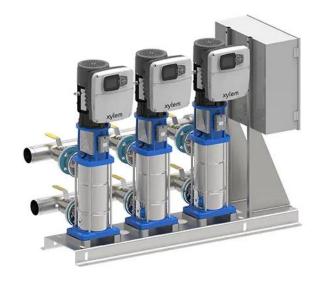

# GOULDS AQUAFORCE DUPLEX BOOSTER SYSTEM, 460V, 3 PHASE, HVXR2D3R-15SVX7RKAXX 0-G

Two Pumps BEP - 185 GPM @ 390 FTH. Material - Cast Iron/304SS. Mechanical Seal Car/Silcar Viton. Connections 3"

Picture shows a Triplex Booster with panel on right side

## PRODUCT DESCRIPTION

The AQUAFORCE™ e-HVX & e-HVXR Packaged Booster Systems are advanced variable speed pumping stations, featuring two or three e-SVX Series multistage vertical Smart Pumps. Each pump is equipped with a

#### www.pfcestore.com - 763-425-7890 / 800-328-2350

hydrovar® X Smart Motor, enabling variable speed operation. These systems enhance user comfort by reducing noise emissions and minimizing "water hammer" through gradual pump staging and shutdown. All pumps are mounted on a single base, with

individual shut-off and check valves. The system is interconnected by suction and delivery manifolds, and the control panel is securely attached to the same base with a bracket.