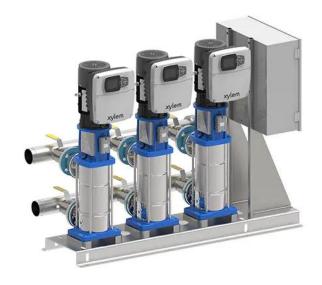

## GOULDS AQUAFORCE DUPLEX BOOSTER SYSTEM, 460V, 3 PHASE, HVXR2D3R-15SVX7RKAXX 0-G

Two Pumps BEP - 185 GPM @ 390 FTH. Material - Cast Iron/304SS. Mechanical Seal Car/Silcar Viton. Connections 3"

Picture shows a Triplex Booster with panel on right side

## PRODUCT DESCRIPTION

The AQUAFORCE™ e-HVX & e-HVXR Packaged Booster Systems are advanced variable speed pumping stations, featuring two or three e-SVX Series multistage vertical Smart Pumps. Each pump is equipped with a

#### www.pfcestore.com - 763-425-7890 / 800-328-2350

hydrovar® X Smart Motor, enabling variable speed operation. These systems enhance user comfort by reducing noise emissions and minimizing "water hammer" through gradual pump staging and shutdown. All pumps are mounted on a single base, with

individual shut-off and check valves. The system is interconnected by suction and delivery manifolds, and the control panel is securely attached to the same base with a bracket.