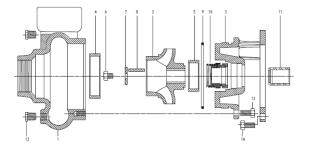

## GOULDS REPLACEMENT SEAL KIT FOR THE M SERIES 3656 & 3756

Seal Kit Includes: Mechanical Seal Buna, Casing o-ring Buna, Impeller Seal Ring Buna, Shaft Sleeve 304ss, Loctite 271, Sleeve o-ring.

SKU: RPK3656MStock: 3 in stock (can be backordered)Categories: Goulds Seal Kits

## **PRODUCT DESCRIPTION**

Seal Kit Includes: Mechanical Seal Buna, Casing o-ring Buna, Impeller Seal Ring Buna, Shaft Sleeve 304ss, Loctite 271, Sleeve o-ring.