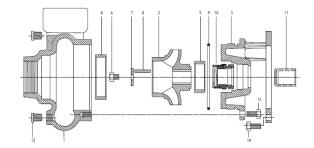

## GOULDS REPLACEMENT SEAL KIT FOR THE M SERIES 3656 & 3756

Seal Kit Includes: Mechanical Seal Buna, Casing o-ring Buna, Impeller Seal Ring Buna, Shaft Sleeve 304ss, Loctite 271, Sleeve o-ring.

**SKU:** RPK3656M **Stock:** 3 in stock (can be backordered)

## PRODUCT DESCRIPTION

Seal Kit Includes: Mechanical Seal Buna, Casing o-ring Buna, Impeller Seal Ring Buna, Shaft Sleeve 304ss, Loctite 271, Sleeve o-ring.

www.pfcestore.com - 763-425-7890 / 800-328-2350