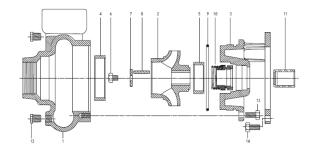

## GOULDS REPLACEMENT SEAL KIT FOR THE M SERIES 3656 & 3756

Seal Kit Includes: Mechanical Seal Buna, Casing o-ring Buna, Impeller Seal Ring Buna, Shaft Sleeve 304ss, Loctite 271, Sleeve o-ring.

**SKU:** RPK3656M **Stock:** 3 in stock (can be backordered)

## PRODUCT DESCRIPTION

Seal Kit Includes: Mechanical Seal Buna, Casing o-ring Buna, Impeller Seal Ring Buna, Shaft Sleeve 304ss, Loctite 271, Sleeve o-ring.

www.pfcestore.com - 763-425-7890 / 800-328-2350