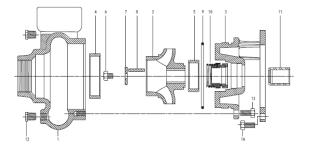

## GOULDS REPLACEMENT SEAL KIT FOR THE M SERIES 3656 & 3756

Seal Kit Includes: Mechanical Seal Buna, Casing o-ring Buna, Impeller Seal Ring Buna, Shaft Sleeve 304ss, Loctite 271, Sleeve o-ring.

SKU: RPK3656MStock: 3 in stock (can be backordered)Categories: Goulds Seal Kits

# **PRODUCT DESCRIPTION**

Seal Kit Includes: Mechanical Seal Buna, Casing o-ring Buna, Impeller Seal Ring Buna, Shaft Sleeve 304ss, Loctite 271, Sleeve o-ring.

### Parts List