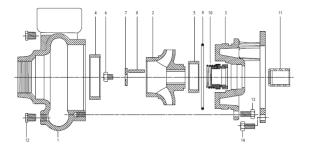

## GOULDS REPLACEMENT SEAL KIT FOR THE S SERIES 3656 & 3756

Seal Kit Includes: Mechanical Seal Buna, Casing o-ring Buna, Impeller Seal Ring Buna, Shaft Sleeve 304ss, Loctite 271, Sleeve o-ring.

SKU: RPK3656SStock: 6 in stock (can be backordered)Categories: Goulds Seal Kits

# **PRODUCT DESCRIPTION**

Seal Kit Includes: Mechanical Seal Buna, Casing o-ring Buna, Impeller Seal Ring Buna, Shaft Sleeve 304ss, Loctite 271, Sleeve o-ring.

### Parts List