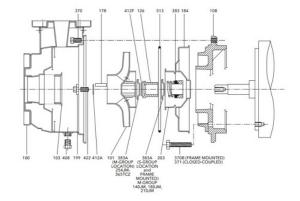

## GOULDS REPLACEMENT SEAL KIT VITON FOR THE M SERIES E-SH PUMPS

Seal Kit Includes: Mechanical Seal Viton, Cup washer, Casing o-ring Viton, Impeller Seal Ring Viton, Sleeve o-ring Viton. This kit is interchangeable with RPKSSHM kit

## PRODUCT DESCRIPTION

Seal Kit Includes: Mechanical Seal Viton, Cup washer, Casing o-ring Viton, Impeller Seal Ring Viton, Sleeve o-ring Viton.

This kit is interchangeable with RPKSSHM kit

www.pfcestore.com - 763-425-7890 / 800-328-2350