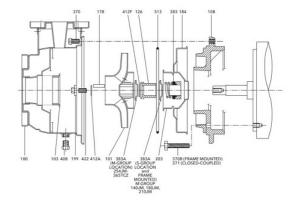

## GOULDS REPLACEMENT SEAL KIT VITON FOR THE M SERIES E-SH PUMPS

Seal Kit Includes: Mechanical Seal Viton, Cup washer, Casing o-ring Viton, Impeller Seal Ring Viton, Sleeve o-ring Viton. This kit is interchangeable with RPKSSHM kit

## PRODUCT DESCRIPTION

Seal Kit Includes: Mechanical Seal Viton, Cup washer, Casing o-ring Viton, Impeller Seal Ring Viton, Sleeve o-ring Viton.

This kit is interchangeable with RPKSSHM kit

www.pfcestore.com - 763-425-7890 / 800-328-2350