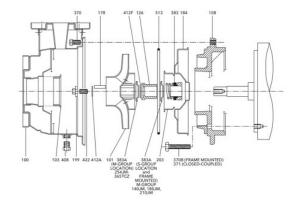

## GOULDS REPLACEMENT SEAL KIT VITON FOR THE S SERIES E-SH PUMPS

Seal Kit Includes: Mechanical Seal Viton, Cup washer, Casing o-ring Viton, Impeller Seal Ring Viton, Sleeve o-ring Viton. This kit is interchangeable with RPKSSHS kit

## PRODUCT DESCRIPTION

Seal Kit Includes: Mechanical Seal Viton, Cup washer, Casing o-ring Viton, Impeller Seal Ring Viton, Sleeve with o-ring Viton.

This kit is interchangeable with RPKSSHS kit

www.pfcestore.com - 763-425-7890 / 800-328-2350