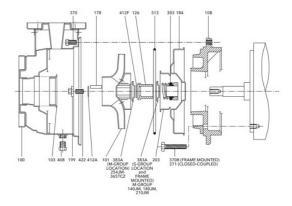

# GOULDS REPLACEMENT SEAL KIT VITON FOR THE S SERIES E-SH PUMPS

Seal Kit Includes: Mechanical Seal Viton, Cup washer, Casing o-ring Viton, Impeller Seal Ring Viton, Sleeve o-ring Viton. This kit is interchangeable with RPKSSHS kit

# **PRODUCT DESCRIPTION**

Seal Kit Includes: Mechanical Seal Viton, Cup washer, Casing o-ring Viton, Impeller Seal Ring Viton, Sleeve with o-ring Viton.

This kit is interchangeable with RPKSSHS kit

### Parts List