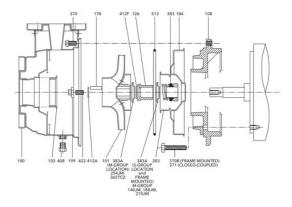

# GOULDS REPLACEMENT SEAL KIT VITON FOR THE S SERIES E-SH PUMPS

Seal Kit Includes: Mechanical Seal Viton, Cup washer, Casing o-ring Viton, Impeller Seal Ring Viton, Sleeve o-ring Viton. This kit is interchangeable with RPKSSHS kit

# **PRODUCT DESCRIPTION**

Seal Kit Includes: Mechanical Seal Viton, Cup washer, Casing o-ring Viton, Impeller Seal Ring Viton, Sleeve with o-ring Viton.

This kit is interchangeable with RPKSSHS kit

### <u>Parts List</u>