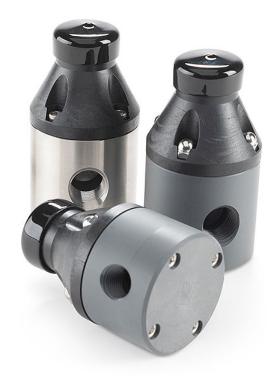

## GRIFFCO BACK PRESSURE VALVE, M SERIES CPVC & PTFE 1/2" NPT

Range 10 to 150 PSI

SKU: BPM050-CP

**Stock:** Out of stock contact us for

lead time

Categories: Griffco Back Pressure

<u>Valves</u>

Part Number BPM050-CP

## PRODUCT DESCRIPTION

Griffco M-Series diaphragm low-flow back pressure valves are designed to enhance the performance of chemical feed systems by applying a continuous back pressure to the chemical feed pump, while also acting as an anti-syphon valve. Robust construction ensures reliability in the rigorous service of municipal and industrial applications.