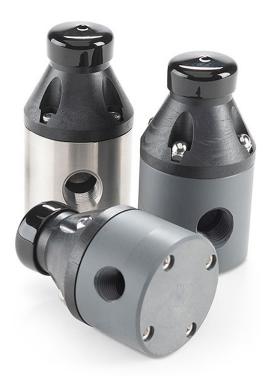

### GRIFFCO BACK PRESSURE VALVE, M SERIES CPVC & PTFE 1/2" NPT

Range 10 to 150 PSI

SKU: BPM050-CP Stock: Out of stock contact us for lead time Categories: <u>Griffco Back Pressure</u> <u>Valves</u>

Part Number BPM050-CP

## **PRODUCT DESCRIPTION**

Griffco M-Series diaphragm low-flow back pressure valves are designed to enhance the performance of chemical feed systems by applying a continuous back pressure to the chemical feed pump, while also acting as an anti-syphon valve. Robust construction ensures reliability in the rigorous service of municipal and industrial applications.