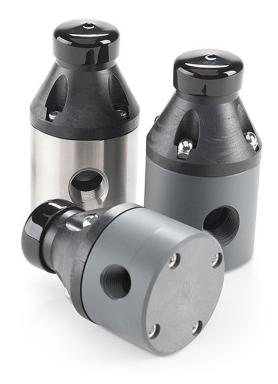

## GRIFFCO BACK PRESSURE VALVE, M SERIES PVC & PTFE 1/4" NPT

Range 10 to 150 PSI

**SKU:** BPM025-P **Stock:** 2 in stock (can be backordered)

Categories: Griffco Back Pressure

<u>Valves</u>

Part Number BPM025-P

## PRODUCT DESCRIPTION

Griffco M-Series diaphragm low-flow back pressure valves are designed to enhance the performance of chemical feed systems by applying a continuous back pressure to the chemical feed pump, while also acting as an anti-syphon valve. Robust construction ensures reliability in the rigorous service of municipal and industrial applications.