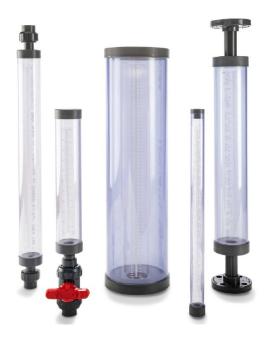

# **PRODUCT DESCRIPTION**

Griffco calibration column are designed to enhance the performance of chemical feed systems by providing a verification of the flow rate of the chemical feed pump. Robust construction of clear PVC with an easy to read graduation in mL and gph.