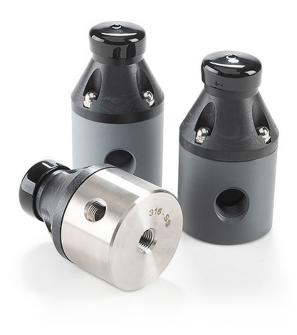

## GRIFFCO PRESSURE RELIEF VALVE 2 PORT, G SERIES PTFE 1/2" NPT

Range 10 to 150 PSI

SKU: PRG2050-T Stock: 4 in stock (can be backordered) Categories: <u>Griffco Pressure</u> <u>Relief Valves</u>

Part Number PRG2050-T

## **PRODUCT DESCRIPTION**

Griffco G-Series pressure relief valves are designed to protect chemical feed systems from over pressure damage caused by defective equipment or a blockage in the chemical feed line.