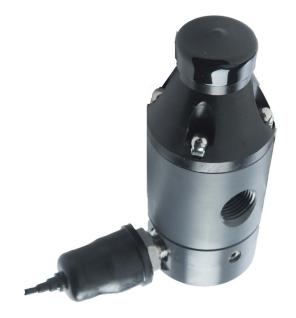

## GRIFFCO PRESSURE RELIEF VALVE 2 PORT, G SERIES PVC & PTFE 1/2" NPT WITH PRESSURE SWITCH

Valve spring range 10-150 psi | Pressure Switch Range 0-60 psi or 40-150 psi | Pressure switch zinc plated steel body

#### PRODUCT DESCRIPTION

Griffco's Pressure Relief Valve with Pressure Switch is designed to protect chemical feed pumps and systems by sending an alarm signal to a control station or panel. The signal is to alert personnel that there is a problem in the chemical feed system and that the relief valve is open.