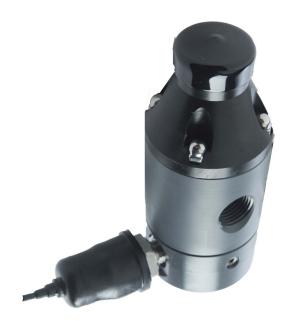

# GRIFFCO PRESSURE RELIEF VALVE 2 PORT, G SERIES PVC & PTFE 1/2" NPT WITH PRESSURE SWITCH

Valve spring range 10-150 psi | Pressure Switch Range 0-60 psi or 40-150 psi | Pressure switch zinc plated steel body

# **PRODUCT DESCRIPTION**

Griffco's Pressure Relief Valve with Pressure Switch is designed to protect chemical feed pumps and systems by sending an alarm signal to a control station or panel. The signal is to alert personnel that there is a problem in the chemical feed system and that the relief valve is open.