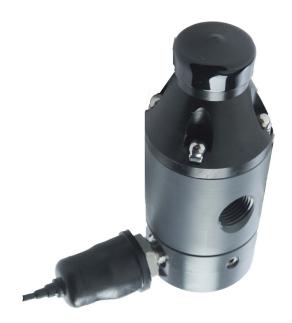

## GRIFFCO PRESSURE RELIEF VALVE 2 PORT, G SERIES PVC & PTFE 1" NPT WITH PRESSURE SWITCH

Valve spring range 10-150 psi | Pressure Switch Range 0-60 psi or 40-150 psi | Pressure switch zinc plated steel body

# **PRODUCT DESCRIPTION**

Griffco's Pressure Relief Valve with Pressure Switch is designed to protect chemical feed pumps and systems by sending an alarm signal to a control station or panel. The signal is to alert personnel that there is a problem in the chemical feed system and that the relief valve is open.

## **ADDITIONAL INFORMATION**

| Weight          | 3 lbs                    |
|-----------------|--------------------------|
| Dimensions      | $6 \times 5 \times 5$ in |
| Connections     | <u>1" NPT</u>            |
| Wetted Material | PVC-PTFE                 |