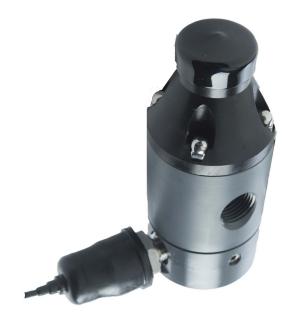

## GRIFFCO PRESSURE RELIEF VALVE 2 PORT, G SERIES PVC & PTFE 3/4" NPT WITH PRESSURE SWITCH

Valve spring range 10-150 psi | Pressure Switch Range 0-60 psi or 40-150 psi | Pressure switch zinc plated steel body

## PRODUCT DESCRIPTION

Griffco's Pressure Relief Valve with Pressure Switch is designed to protect chemical feed pumps and systems by sending an alarm signal to a control station or panel. The signal is to alert personnel that there is a problem in the chemical feed system and that the relief valve is open.