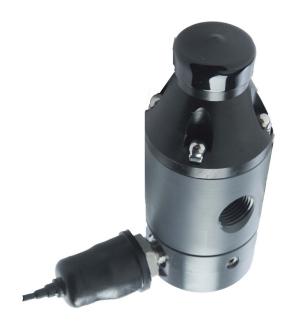

## GRIFFCO PRESSURE RELIEF VALVE 2 PORT, G SERIES PVC & PTFE 3/4" NPT WITH PRESSURE SWITCH

Valve spring range 10-150 psi | Pressure Switch Range 0-60 psi or 40-150 psi | Pressure switch zinc plated steel body

# **PRODUCT DESCRIPTION**

Griffco's Pressure Relief Valve with Pressure Switch is designed to protect chemical feed pumps and systems by sending an alarm signal to a control station or panel. The signal is to alert personnel that there is a problem in the chemical feed system and that the relief valve is open.