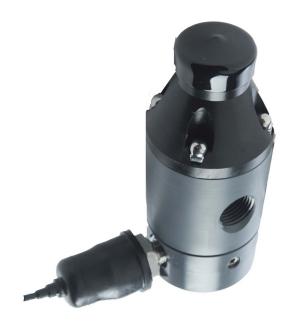

# GRIFFCO PRESSURE RELIEF VALVE 2 PORT, G SERIES PVDF & PTFE 1/2" NPT WITH PRESSURE SWITCH

Valve spring range 10-150 psi | Pressure Switch Range 0-60 psi or 40-150 psi | Pressure switch 316ss body

SKU: PRSG050-P-? Stock: Out of stock contact us for lead time Categories: <u>Griffco Pressure</u> <u>Relief Valves</u>

# **PRODUCT DESCRIPTION**

Griffco's Pressure Relief Valve with Pressure Switch is designed to protect chemical feed pumps and systems by sending an alarm signal to a control station or panel. The signal is to alert personnel that there is a problem in the chemical feed system and that the relief valve is open.