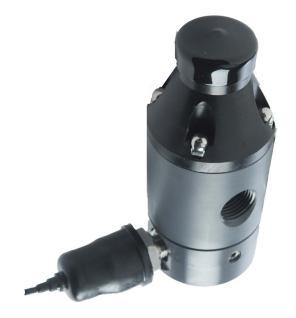

## GRIFFCO PRESSURE RELIEF VALVE 2 PORT, G SERIES PVDF & PTFE 1" NPT WITH PRESSURE SWITCH

Valve spring range 10-150 psi | Pressure Switch Range 0-60 psi or 40-150 psi | Pressure switch 316ss body

**SKU:** PRSG100-P-? **Stock:** Out of stock contact us for lead time

## PRODUCT DESCRIPTION

Griffco's Pressure Relief Valve with Pressure Switch is designed to protect chemical feed pumps and systems by sending an alarm signal to a control station or panel. The signal is to alert personnel that there is a problem in the chemical feed system and that the relief valve is open.