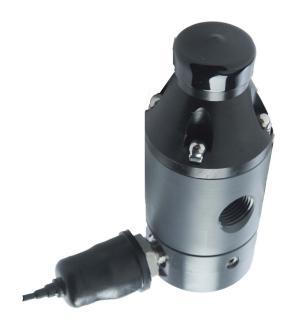

# GRIFFCO PRESSURE RELIEF VALVE 2 PORT, G SERIES PVDF & PTFE 3/4" NPT WITH PRESSURE SWITCH

Valve spring range 10-150 psi | Pressure Switch Range 0-60 psi or 40-150 psi | Pressure switch 316ss body

SKU: PRSG075-P-? Stock: Out of stock contact us for lead time Categories: <u>Griffco Pressure</u> <u>Relief Valves</u>

# **PRODUCT DESCRIPTION**

Griffco's Pressure Relief Valve with Pressure Switch is designed to protect chemical feed pumps and systems by sending an alarm signal to a control station or panel. The signal is to alert personnel that there is a problem in the chemical feed system and that the relief valve is open.