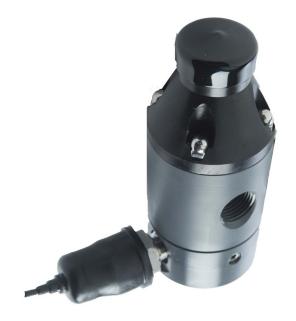

## GRIFFCO PRESSURE RELIEF VALVE 2 PORT, G SERIES PVDF & PTFE 3/4" NPT WITH PRESSURE SWITCH

Valve spring range 10-150 psi | Pressure Switch Range 0-60 psi or 40-150 psi | Pressure switch 316ss body

**SKU:** PRSG075-P-? **Stock:** Out of stock contact us for lead time

#### PRODUCT DESCRIPTION

Griffco's Pressure Relief Valve with Pressure Switch is designed to protect chemical feed pumps and systems by sending an alarm signal to a control station or panel. The signal is to alert personnel that there is a problem in the chemical feed system and that the relief valve is open.