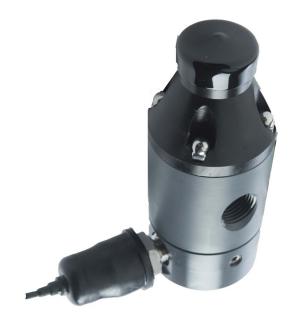

## GRIFFCO PRESSURE RELIEF VALVE 2 PORT, G SERIES PVDF & PTFE 3/4" NPT WITH PRESSURE SWITCH

Valve spring range 10-150 psi | Pressure Switch Range 0-60 psi or 40-150 psi | Pressure switch 316ss body

**SKU:** PRSG075-P-? **Stock:** Out of stock contact us for lead time

#### PRODUCT DESCRIPTION

Griffco's Pressure Relief Valve with Pressure Switch is designed to protect chemical feed pumps and systems by sending an alarm signal to a control station or panel. The signal is to alert personnel that there is a problem in the chemical feed system and that the relief valve is open.