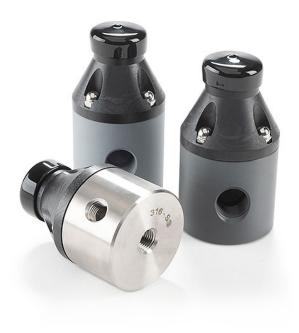

## GRIFFCO PRESSURE RELIEF VALVE 3 PORT, M SERIES CPVC & PTFE 1/2" NPT

Range 10 to 150 PSI

SKU: PRM050-CP Stock: Out of stock contact us for lead time Categories: <u>Griffco Pressure</u> <u>Relief Valves</u>

# **PRODUCT DESCRIPTION**

Griffco M-Series diaphragm low-flow pressure relief valves are pump system valves designed to protect chemical feed systems from over pressure damage caused by defective equipment or a blockage in the chemical feed line. Robust construction ensures reliability in the rigorous service of municipal and industrial applications. Also known as bypass valves.