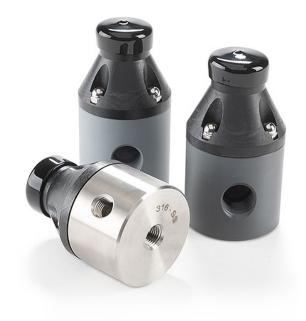

## GRIFFCO PRESSURE RELIEF VALVE 3 PORT, M SERIES PVC & PTFE 1/2" NPT

Range 10 to 150 PSI

**SKU:** PRM050-P **Stock:** 1 in stock (can be backordered)

Categories: <u>Griffco Pressure</u> Relief Valves

Part Number PRM050-P

## PRODUCT DESCRIPTION

Griffco M-Series diaphragm low-flow pressure relief valves are pump system valves designed to protect chemical feed systems from over pressure damage caused by defective equipment or a blockage in the chemical feed line. Robust construction ensures reliability in the rigorous service of municipal and industrial applications. Also known as bypass valves.