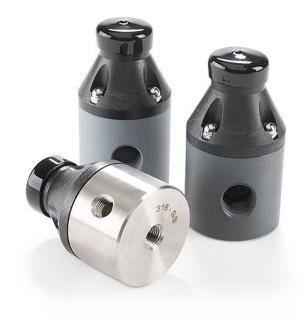

## GRIFFCO PRESSURE RELIEF VALVE 3 PORT, M SERIES STAINLESS STEEL & PTFE 1/2" NPT

Range 10 to 150 PSI

**SKU:** PRM050-S **Stock:** 5 in stock (can be backordered)

Categories: <u>Griffco Pressure</u> Relief Valves

## PRODUCT DESCRIPTION

Griffco M-Series diaphragm low-flow pressure relief valves are pump system valves designed to protect chemical feed systems from over pressure damage caused by defective equipment or a blockage in the chemical feed line. Robust construction ensures reliability in the rigorous service of municipal and industrial applications. Also known as bypass valves.