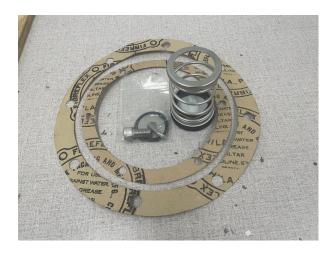

## GRUNDFOS MECHANICAL SEAL KIT, BUNA CAR/CERAMIC STAINLESS

Brand new Grundfos mechanical seal Kit. Fits the Grundfos/Paco Kit Numbers 91909874, 91909802

Head O.D. IN: 2.63 " | Head O.D. MM: 66.67 mm | Head Length (Installed) IN: 2.00 " | Head Length (Installed) MM: 50.80 mm | Seat Bore IN: 2.50 " | Seat Bore MM: 63.50 mm | Seat Thickness IN: 0.50 " | Seat Thickness MM: 12.70 mm | Seat Type: 1 | Shaft Size IN: 1 3/4"

SKU: 91909802 Stock: 20 in stock Categories: <u>Grundfos Mech Seals</u>, <u>Inventory Sale!</u>

> **Model Number** 91909874 **Part Number** 91909802