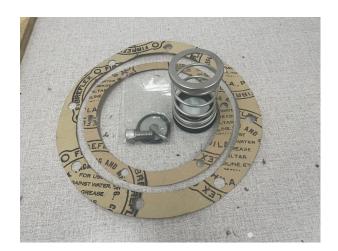

## GRUNDFOS MECHANICAL SEAL KIT, BUNA CAR/CERAMIC STAINLESS

Brand new Grundfos mechanical seal Kit. Fits the Grundfos/Paco Kit Numbers 91909874, 91909802

Head O.D. IN: 2.63 " | Head O.D. MM: 66.67 mm | Head Length (Installed) IN: 2.00 " | Head Length (Installed) MM: 50.80 mm | Seat Bore IN: 2.50 " | Seat Bore MM: 63.50 mm | Seat Thickness IN: 0.50 " | Seat Thickness MM: 12.70 mm | Seat Type: 1 | Shaft Size IN: 1 3/4"