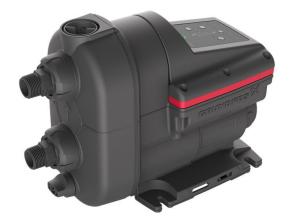

## GRUNDFOS SCALA2 SELF-PRIMING BOOSTER PUMP, 115 VOLT

Best Efficiency Point 12 GPM @ 95 FTH

intelligent controller integrated speed-controlled drive integrated tank integrated sensors integrated inlet and outlet valves.

## PRODUCT DESCRIPTION

Grundfos SCALA2 is a fully integrated, self-priming, compact waterworks for pressure boosting in domestic applications.

## www.pfcestore.com - 763-425-7890 / 800-328-2350

SCALA2 incorporates integrated speed control, enabling perfect pressure at the taps, meaning that the pump performance automatically adjusts according to demand.