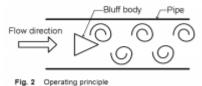

# **PRODUCT DESCRIPTION**

The bluff body is designed to optimise the pulse strength of the pressure variations at the position of the differential pressure detector. The bluff body is an integrated part of the injection moulded flow pipe, or supplied as a composite insert solution. Flow ranges are determined by the pipe diameter and the signal processing parameters. The differential pressure detector key elements are a bulk micromachined silicon chip and a microprocessor-based signal-conditioning circuit, both on the same PCB. The conditioning circuit converts the pressure reading to a signal proportional to the flow

through the pipe. The electronics are protected by an IP44 composite housing. The chip has a square membrane, which deflects due to pressure. Strain gauges are incorporated in a Wheatstone bridge configuration on stress intensive positions on the membrane. The pressure and temperature sensitive area (the membrane region) is coated on both sides by an extremely corrosion and diffusion resistive thin film (Silicoat®). The coating provides direct environmental robustness of the chip. The separation of the media and media-free zones is provided by O-ring sealing.