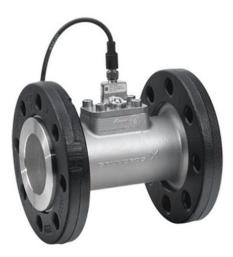

# GRUNDFOS VFI FLOW TRANSMITTER 2.6 TO 53 GPM

Wetted Material 316SS-EPDM | Connections 1.25" Flanges Cast Iron | Flow Rate 2.6-53 GPM

SKU: 97686129 Stock: Out of stock contact us for lead time Categories: Grundfos Flow Sensors Tags: GRUNDFOS FLOW SENSORS Model Number VFI 0.6-12 Part Number 97686129

PFC eStore Pumps, Filters & Controls store with B2B

#### www.pfcestore.com - 763-425-7890 / 800-328-2350

| Weight          | 10 lbs               |
|-----------------|----------------------|
| Dimensions      | 14 × 12 × 12 in      |
| Connections     | <u>1.25" Flange</u>  |
| Flow            | <u> 2.6 - 53 GPM</u> |
| Wetted Material | <u>316SS-EPDM</u>    |