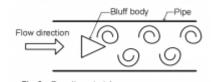

## PRODUCT DESCRIPTION

The bluff body is designed to optimise the pulse strength of the pressure variations at the position of the differential pressure detector. The bluff body is an integrated part of the injection moulded flow pipe, or supplied as a composite insert solution. Flow ranges are determined by the pipe diameter and the signal processing parameters. The differential pressure detector key elements are a bulk micromachined silicon chip and a microprocessor-based signal-conditioning circuit, both on the same PCB. The conditioning circuit converts the pressure reading to a signal proportional to the flow

through the pipe. The electronics are protected by an IP44 composite housing. The chip has a square membrane, which deflects due to pressure. Strain gauges are incorporated in a Wheatstone bridge configuration on stress intensive positions on the membrane. The pressure and temperature sensitive area (the membrane region) is coated on both sides by an extremely corrosion and diffusion resistive thin film (Silicoat®). The coating provides direct environmental robustness of the chip. The separation of the media and media-free zones is provided by O-ring sealing.