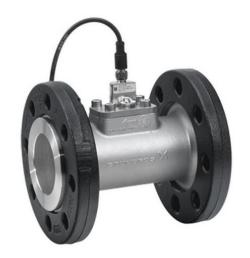

## GRUNDFOS VFI FLOW TRANSMITTER 5.7 TO 110 GPM

Wetted Material 316SS-EPDM | Connections 1.25" Flanges Stainless Steel | Flow Rate 5.7-110 GPM

**SKU:** 97688297

**Stock:** Out of stock contact us for

lead time

**Categories:** Grundfos Flow

<u>Sensors</u>

**Tags:** GRUNDFOS FLOW SENSORS

**Model Number** VFI 1.3-25 **Part Number** 97688297

www.pfcestore.com - 763-425-7890 / 800-328-2350

## ADDITIONAL INFORMATION

Weight 10 lbs

**Dimensions**  $14 \times 12 \times 12$  in

Connections 1.25" Flange

Flow <u>5.7 - 110 GPM</u>

Wetted Material 316SS-EPDM