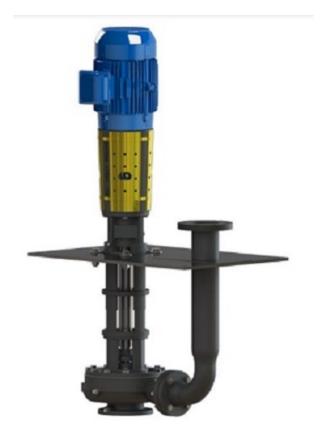

# GUSHER 7550 VERTICAL PUMP

#### **Features**

Capacities up to 4,000 gpm, Pressures up to 400' TDH, Heavyduty bearings, Iron or 316 stainless steel construction, standard; other alloys available, No mechanical seal required, Automatic coupling alignment, Available in extended lengths, Enclosed column design option

#### **Key Applications**

Sump installations; Chemical process; Filtration; Industrial spray washers; Paint systems

SKU: N/A Stock: Out of stock contact us for lead time Categories: <u>Gusher Pumps</u>

Model Number 7550 series