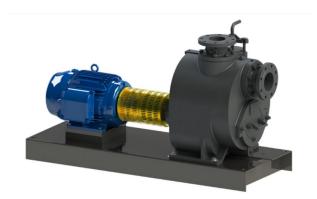

# GUSHER 8000 & SPP SELF-PRIMING PUMPS

### **Unique Features**

8000 Series for general service, Capacities up to 1,200 gpm, Pressures up to 130' TDH, SPP Series for solids handling, Capacities up to 4,000 gpm, Pressures up to 170' TDH

Drop-in replacement for the Gorman Rupp T series

#### **Shared Features**

Long- and close-coupled models, Cleanout ports standard, Ductile iron or 316 stainless steel construction standard, Suction lift up to 20 feet