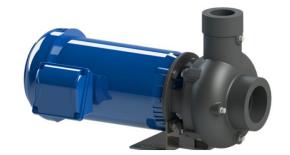

# GUSHER CLOSE COUPLE SC-CC PUMPS

#### **Features**

Capacities up to 400 gpm,
Pressures up to 180' TDH, Cast
iron or 316 stainless steel
construction standard, Closecoupled design

#### **Key Applications**

Amusement parks; Cooling equipment; Industrial spray washers; Transfer systems; Water purification

SKU: N/A

**Stock:** Out of stock contact us for

lead time

**Categories:** Gusher Pumps